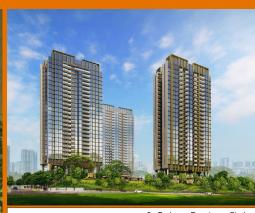

## 32 PINE GROVE, CLEMENTI PARK, UPPER BUKIT TIMAH, SINGAPORE 596468

■ LISTING ID: SGLD06659656 ■ TENURE: LEASEHOLD 99

■ TITLE: N/A

■ **SIZE BUILT-UP**: 1,216SQFT (113SQM) ■ **SITE AREA**: 5.798AC (2.346HA)

#### PINETREE HILL

Condominium for Sale: Partially furnished, 3 bedroom, 3 bathroom. Completion in 2027, this unit is in original condition. Tenure: Leasehold 99 Located in Singapore's district D21 near Clementi Park, Upper Bukit Timah in the area Central West (Central region).