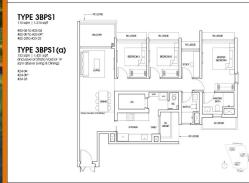

# RESIDENTIAL - CONDOMINIUM 1,216SQFT (113SQM) / CALL FOR PRICE!

3 - Bedroom Premium + Study

■ NO. OF FLOORS: 24

**■ FLOOR/LEVEL:** 19 - HIGH FLOOR

■ BED ROOMS: 3+1
■ BATH ROOMS: 3
■ MAIDS ROOMS: N/A
■ PARKING SPACES: N/A

**■ LAYOUT TYPE**: REGULAR

■ FACING: N/A
■ VIEWING: OTHER

■ **SELLING PRICE**: CALL FOR PRICE!